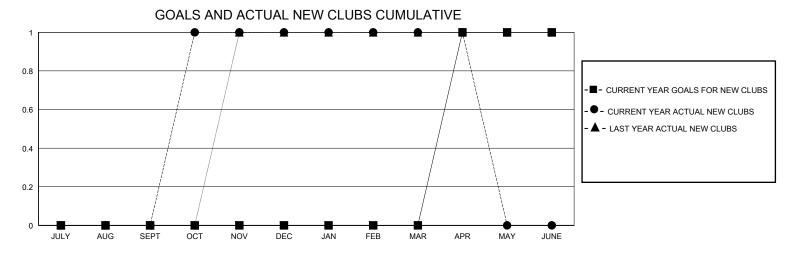

## District 5M 10

Results as of: 5/31/2020

| GMT:                                                        |                  |                  | GMT CA           |                                                             |                         |                         |                                                    |  |
|-------------------------------------------------------------|------------------|------------------|------------------|-------------------------------------------------------------|-------------------------|-------------------------|----------------------------------------------------|--|
|                                                             | Club             | s                |                  | Members                                                     |                         |                         |                                                    |  |
| RESULTS FOR 2019-2020                                       |                  |                  |                  | RESULTS FOR 2019-2020                                       |                         |                         |                                                    |  |
| QUARTER                                                     | NEW CLUB GOAL    | NEW CLUBS        | DROPPED CLUBS    | QUARTER MEM                                                 | IBER GROWTH NET<br>GOAL | MEMBER GROWTH<br>ACTUAL | DROPPED<br>MEMBERS ACTUAL<br>(including transfers) |  |
| JULY/AUG/SEPT<br>OCT/NOV/DEC<br>JAN/FEB/MAR<br>APR/MAY/JUNE | 0<br>0<br>0<br>1 | 0<br>1<br>0<br>0 | 0<br>0<br>0<br>0 | JULY/AUG/SEPT<br>OCT/NOV/DEC<br>JAN/FEB/MAR<br>APR/MAY/JUNE | 20<br>20<br>20<br>20    | 28<br>57<br>46<br>6     | 36<br>88<br>30<br>5                                |  |