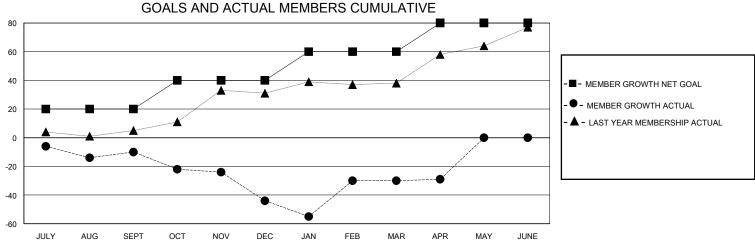

## District 5M 10

Results as of: 5/31/2020

| GMT:                                                        |                  |                  | GMT CA           |                                                             |                         |                         |                                                    |  |
|-------------------------------------------------------------|------------------|------------------|------------------|-------------------------------------------------------------|-------------------------|-------------------------|----------------------------------------------------|--|
|                                                             | Club             | s                |                  | Members                                                     |                         |                         |                                                    |  |
| RESULTS FOR 2019-2020                                       |                  |                  |                  | RESULTS FOR 2019-2020                                       |                         |                         |                                                    |  |
| QUARTER                                                     | NEW CLUB GOAL    | NEW CLUBS        | DROPPED CLUBS    | QUARTER MEM                                                 | IBER GROWTH NET<br>GOAL | MEMBER GROWTH<br>ACTUAL | DROPPED<br>MEMBERS ACTUAL<br>(including transfers) |  |
| JULY/AUG/SEPT<br>OCT/NOV/DEC<br>JAN/FEB/MAR<br>APR/MAY/JUNE | 0<br>0<br>0<br>1 | 0<br>1<br>0<br>0 | 0<br>0<br>0<br>0 | JULY/AUG/SEPT<br>OCT/NOV/DEC<br>JAN/FEB/MAR<br>APR/MAY/JUNE | 20<br>20<br>20<br>20    | 28<br>57<br>46<br>6     | 36<br>88<br>30<br>5                                |  |